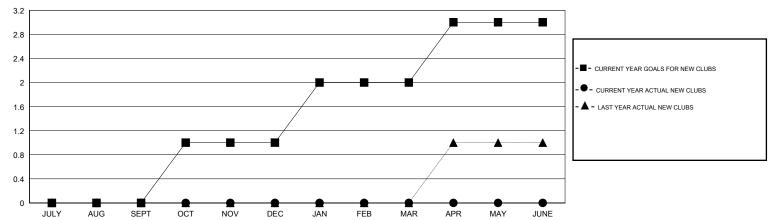

## District 4 A2

Results as of: 7/31/2016

GMT: Gary Wong LOCATION CALIFORNIA

GMT CA 1

|               |                  | Clubs             |                  |                  | Members               |                    |                                     |                    |                  |
|---------------|------------------|-------------------|------------------|------------------|-----------------------|--------------------|-------------------------------------|--------------------|------------------|
|               | RESUL            | LTS FOR 2016-2017 |                  |                  | RESULTS FOR 2016-2017 |                    |                                     |                    |                  |
| QUARTER       | NEW CLUB<br>GOAL | NEW CLUBS         | DROPPED<br>CLUBS | NET<br>GAIN/LOSS | QUARTER               | NEW MEMBER<br>GOAL | CHARTER AND<br>NEW MEMBERS<br>ADDED | DROPPED<br>MEMBERS | NET<br>GAIN/LOSS |
| JULY/AUG/SEPT | 0                | 0                 | 0                | 0                | JULY/AUG/SEPT         | 15                 | 24                                  | 44                 | -20              |
| OCT/NOV/DEC   | 1                | 0                 | 0                | 0                | OCT/NOV/DEC           | 30                 | 0                                   | 0                  | 0                |
| JAN/FEB/MAR   | 1                | 0                 | 0                | 0                | JAN/FEB/MAR           | 45                 | 0                                   | 0                  | 0                |
| APR/MAY/JUNE  | 1                | 0                 | 0                | 0                | APR/MAY/JUNE          | 30                 | 0                                   | 0                  | 0                |