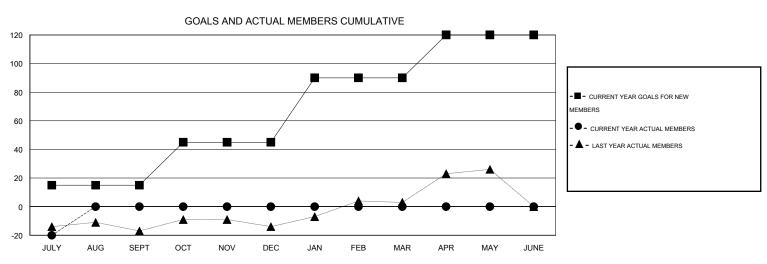

## District 4 A2

Results as of: 7/31/2016

GMT: Gary Wong LOCATION CALIFORNIA

GMT CA 1

|               |                  | Clubs             |                  |                  | Members               |                    |                                     |                    |                  |
|---------------|------------------|-------------------|------------------|------------------|-----------------------|--------------------|-------------------------------------|--------------------|------------------|
|               | RESUL            | LTS FOR 2016-2017 |                  |                  | RESULTS FOR 2016-2017 |                    |                                     |                    |                  |
| QUARTER       | NEW CLUB<br>GOAL | NEW CLUBS         | DROPPED<br>CLUBS | NET<br>GAIN/LOSS | QUARTER               | NEW MEMBER<br>GOAL | CHARTER AND<br>NEW MEMBERS<br>ADDED | DROPPED<br>MEMBERS | NET<br>GAIN/LOSS |
| JULY/AUG/SEPT | 0                | 0                 | 0                | 0                | JULY/AUG/SEPT         | 15                 | 24                                  | 44                 | -20              |
| OCT/NOV/DEC   | 1                | 0                 | 0                | 0                | OCT/NOV/DEC           | 30                 | 0                                   | 0                  | 0                |
| JAN/FEB/MAR   | 1                | 0                 | 0                | 0                | JAN/FEB/MAR           | 45                 | 0                                   | 0                  | 0                |
| APR/MAY/JUNE  | 1                | 0                 | 0                | 0                | APR/MAY/JUNE          | 30                 | 0                                   | 0                  | 0                |